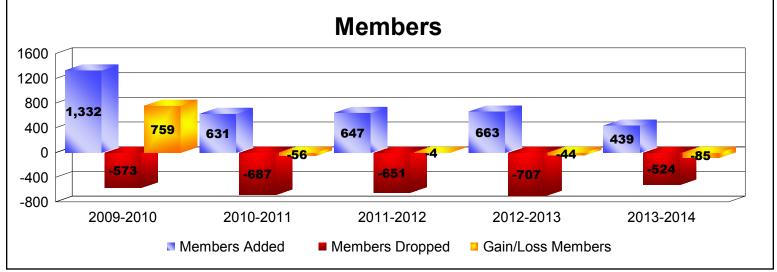

District 322 D

As of June 2014 Cumulative

| Year      | New<br>Clubs | Dropped<br>Clubs | Gain/<br>Loss<br>Clubs | New<br>Members | Charter<br>Members | Reinstate<br>Members | Transfer<br>Members | Total<br>Member<br>Added | Total<br>Members<br>Dropped | Gain/<br>Loss<br>Members |
|-----------|--------------|------------------|------------------------|----------------|--------------------|----------------------|---------------------|--------------------------|-----------------------------|--------------------------|
| 2009-2010 | 15           | -9               | 6                      | 741            | 411                | 176                  | 4                   | 1332                     | -573                        | 759                      |
| 2010-2011 | 6            | -11              | -5                     | 391            | 151                | 87                   | 2                   | 631                      | -687                        | -56                      |
| 2011-2012 | 8            | -6               | 2                      | 408            | 175                | 61                   | 3                   | 647                      | -651                        | -4                       |
| 2012-2013 | 4            | -9               | -5                     | 413            | 134                | 114                  | 2                   | 663                      | -707                        | -44                      |
| 2013-2014 | 3            | -2               | 1                      | 348            | 79                 | 11                   | 1                   | 439                      | -524                        | -85                      |
| Average   | 7            | -7               | 0                      | 460            | 190                | 90                   | 2                   | 742                      | -628                        | 114                      |