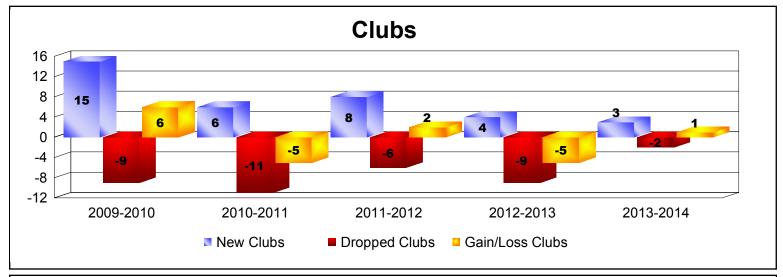

District 322 D

As of June 2014 Cumulative

| Year      | New<br>Clubs | Dropped<br>Clubs | Gain/<br>Loss<br>Clubs | New<br>Members | Charter<br>Members | Reinstate<br>Members | Transfer<br>Members | Total<br>Member<br>Added | Total<br>Members<br>Dropped | Gain/<br>Loss<br>Members |
|-----------|--------------|------------------|------------------------|----------------|--------------------|----------------------|---------------------|--------------------------|-----------------------------|--------------------------|
| 2009-2010 | 15           | -9               | 6                      | 741            | 411                | 176                  | 4                   | 1332                     | -573                        | 759                      |
| 2010-2011 | 6            | -11              | -5                     | 391            | 151                | 87                   | 2                   | 631                      | -687                        | -56                      |
| 2011-2012 | 8            | -6               | 2                      | 408            | 175                | 61                   | 3                   | 647                      | -651                        | -4                       |
| 2012-2013 | 4            | -9               | -5                     | 413            | 134                | 114                  | 2                   | 663                      | -707                        | -44                      |
| 2013-2014 | 3            | -2               | 1                      | 348            | 79                 | 11                   | 1                   | 439                      | -524                        | -85                      |
| Average   | 7            | -7               | 0                      | 460            | 190                | 90                   | 2                   | 742                      | -628                        | 114                      |